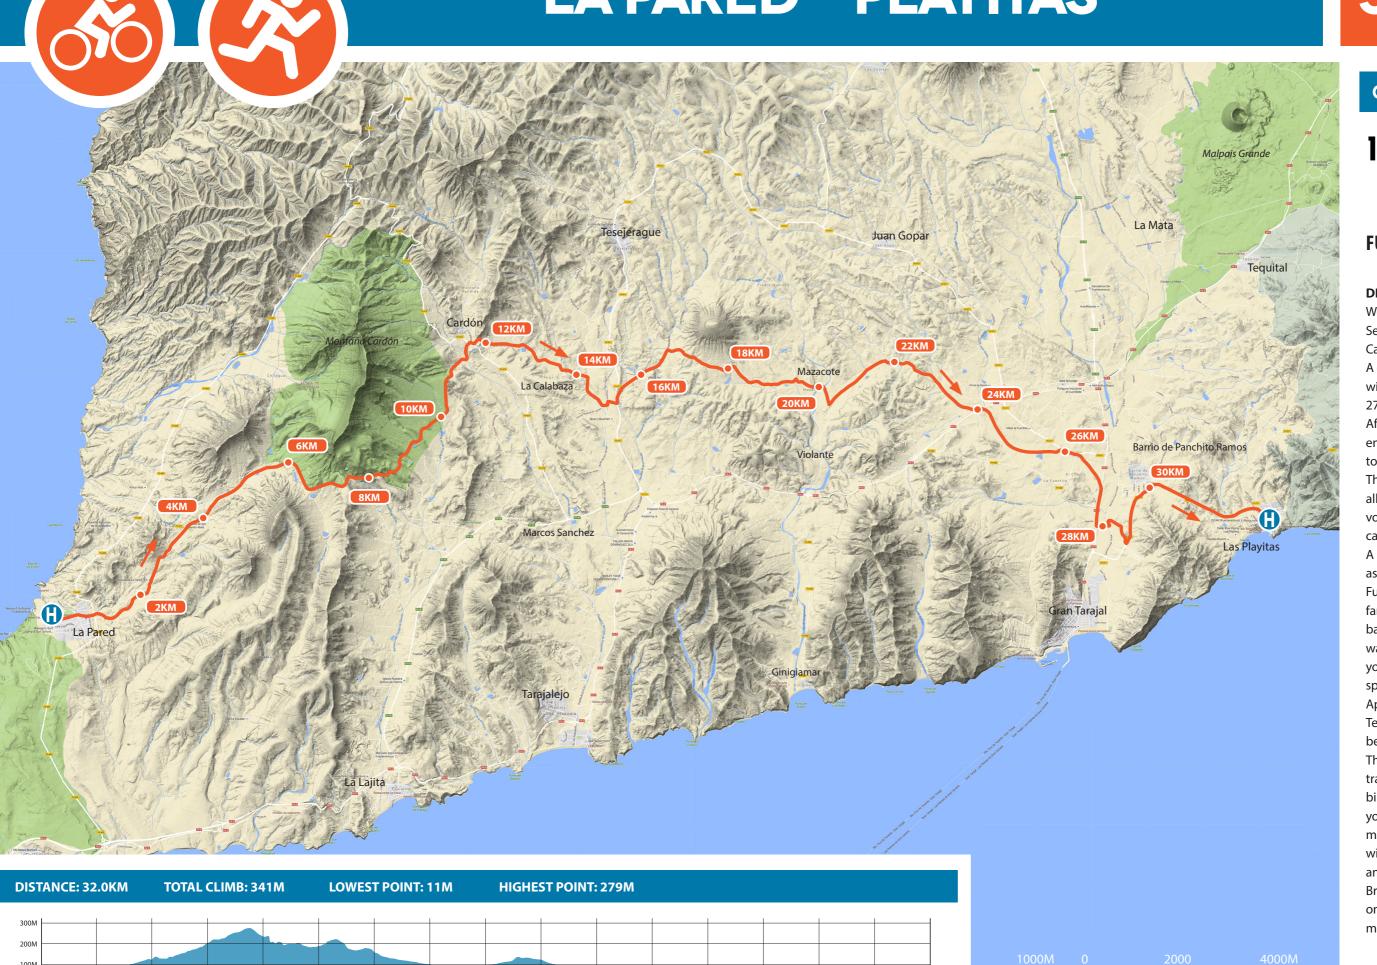

## **DESCRIPTION**

We join the red Canaria de Senderos paths all the way to Cardon.

A dirt track starts this epic trail with 7,5 km long climb up to 279 m above sea level.

After some tarmac running you enter red path again all the way to Cardon.

This trail is breath taking going all the way through deserted volcainic mountains. Bring a camera!

A mix of dirt roads and some asphalt trough agricultural Fuerteventura. Then dirt roads, farm houses and locals. Some barking chained dogs along the way but as long as their chained you don't have to dig after your sprint skills.

Approx. 70 % trail and dirt track. Technical for 500 meters in the beginning.

The trail is suitable for both trail running and mountain biking. Download the gpx file to your watch as this route is not marked all the way. Easy to find with gps, as all tracks are clear and visible.